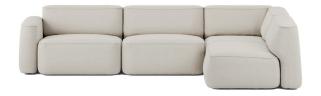

# Ready made sofa configurations

Patch 2-seater Slim W176 x D103 x H74

Patch 3-seater Slim W241 x D103 x H74

Patch config. A W338,5 x D165 x H74

Patch config. C W321 x D200,5 x H74

Patch 2-seater W241 x D103 x H74

Patch 3-seater W338,5 x D103 x H74

Patch config. B W338,5 x D165 x H74

Patch config. D W321 x D200,5 x H74

Create your own Patch Sofa Configuration by following the guidelines on the next page

1

The configurations are always read from left to right as in the example below