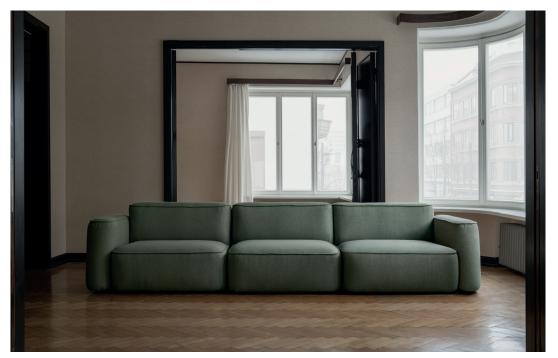

M Patch Sofa System

M Patch Sofa System

M Patch Sofa System

A modular sofa system with just the right amount of charisma, the voluminous modules that make up a Patch configuration offer exceptional comfort without ever dominating a room.

Based on a pocket spring construction which greatly reduces the amount of oilbased materials in its makeup, Patch is a welcoming seating solution for any environment.

Patch 3-seater W338,5 x D103 x H74

Patch config. B W338,5 x D165 x H74

Patch config. D W321 x D200,5 x H74

Create your own Patch Sofa Configuration by following the guidelines on the next page

1

The configurations are always read from left to right as in the example below