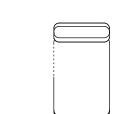

- 1. Patch Armrest L, PT-04
- 2. Patch Chaise, PT-03
- 3. Patch Regular, PT-01
- 4. Patch Slim, PT-02
- 5. Patch Corner, PT-06
- 6. Patch Regular Open R, PT-08

2

Dashed lines indicate the location of the connectors, which are used to join all sofa modules.

3

All sofas are completed with either an open End Module or an Armrest. These modules can only be used at the ends of your configuration.