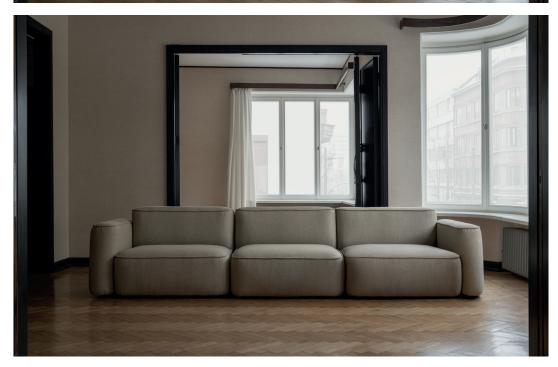

M Patch Sofa System

M Patch Sofa System

M Patch Sofa System

A modular sofa system with just the right amount of charisma, the voluminous modules that make up a Patch configuration offer exceptional comfort without ever dominating a room.

Based on a pocket spring construction which greatly reduces the amount of oilbased materials in its makeup, Patch is a welcoming seating solution for any environment.