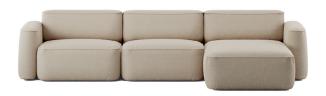

# Ready made sofa configurations

Patch 2-seater Slim W176 x D103 x H74

Patch 3-seater Slim W241 x D103 x H74

Patch config. A W338,5 x D165 x H74

Patch config. C W321 x D200,5 x H74

Patch 2-seater W241 x D103 x H74

Patch 3-seater W338,5 x D103 x H74

Patch config. B W338,5 x D165 x H74

Patch config. D W321 x D200,5 x H74

Create your own Patch Sofa Configuration by following the guidelines on the next page

1

The configurations are always read from left to right as in the example below