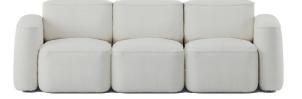

# Regular

Patch 3-seater W338,5 x D103 x H74

Patch config. B W338,5 x D165 x H74

Patch config. D W321 x D200,5 x H74

Create your own Patch Sofa Configuration by following the guidelines on the next page

1

The configurations are always read from left to right as in the example below