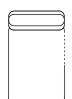

# Regular

- 1. Patch Armrest L, PT-04
- 2. Patch Chaise, PT-03
- 3. Patch Regular, PT-01
- 4. Patch Slim, PT-02
- 5. Patch Corner, PT-06
- 6. Patch Regular Open R, PT-08

2

Dashed lines indicate the location of the connectors, which are used to join all sofa modules.

3

All sofas are completed with either an open End Module or an Armrest. These modules can only be used at the ends of your configuration.