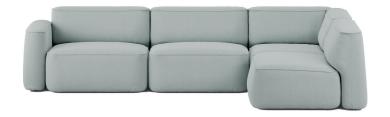

M Patch Sofa System

M Patch Sofa System

M Patch Sofa System

A modular sofa system with just the right amount of charisma, the voluminous modules that make up a Patch configuration offer exceptional comfort without ever dominating a room.

Based on a pocket spring construction which greatly reduces the amount of oilbased materials in its makeup, Patch is a welcoming seating solution for any environment.

Patch 3-seater W338,5 x D103 x H74

Patch config. B W338,5 x D165 x H74

Patch config. D W321 x D200,5 x H74

Create your own Patch Sofa Configuration by following the guidelines on the next page

1

The configurations are always read from left to right as in the example below