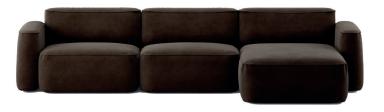

# Ready made sofa configurations

Patch 2-seater Slim W176 x D103 x H74

Patch 3-seater Slim W241 x D103 x H74

Patch config. A W338,5 x D165 x H74

Patch config. C W321 x D200,5 x H74

Patch 2-seater W241 x D103 x H74

Patch 3-seater W338,5 x D103 x H74

Patch config. B W338,5 x D165 x H74

Patch config. D W321 x D200,5 x H74

Create your own Patch Sofa Configuration by following the guidelines on the next page

1

The configurations are always read from left to right as in the example below