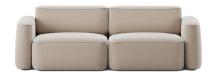

# Ready made sofa configurations

Patch 2-seater Slim W176 x D103 x H74

Patch 3-seater Slim W241 x D103 x H74

Patch config. A W338,5 x D165 x H74

Patch config. C W321 x D200,5 x H74

Patch 2-seater W241 x D103 x H74

Patch 3-seater W338,5 x D103 x H74

Patch config. B W338,5 x D165 x H74

Patch config. D W321 x D200,5 x H74

Create your own Patch Sofa Configuration by following the guidelines on the next page

1

The configurations are always read from left to right as in the example below