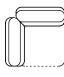

- 1. Patch Armrest L, PT-04
- 2. Patch Chaise, PT-03
- 3. Patch Regular, PT-01
- 4. Patch Slim, PT-02
- 5. Patch Corner, PT-06
- 6. Patch Regular Open R, PT-08

2

Dashed lines indicate the location of the connectors, which are used to join all sofa modules.

3

All sofas are completed with either an open End Module or an Armrest. These modules can only be used at the ends of your configuration.

#### **End Modules / Armrests**

Patch Armrest (L) PT-04 W 23 D 95cm Patch Regular Open (L) PT-07 W 97,5 D 103cm

Patch Chaise Open (L) PT-09 W 97,5 D 165cm Patch Armrest (R) PT-05 W 23 D 95cm Patch Regular Open (R) PT-08 W 97,5 D 103cm Patch Chaise Open (R) PT-10 W 97,5 D 165cm