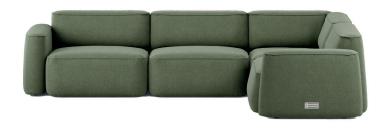

# Ready made sofa configurations

Patch 2-seater Slim W176 x D103 x H74

Patch 3-seater Slim W241 x D103 x H74

Patch config. A W338,5 x D165 x H74

Patch config. C W321 x D200,5 x H74

Patch 2-seater W241 x D103 x H74

Patch 3-seater W338,5 x D103 x H74

Patch config. B W338,5 x D165 x H74

Patch config. D W321 x D200,5 x H74

Create your own Patch Sofa Configuration by following the guidelines on the next page

1

The configurations are always read from left to right as in the example below