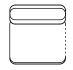

## Slim

- 1. Patch Armrest L, PT-04
- 2. Patch Chaise, PT-03
- 3. Patch Regular, PT-01
- 4. Patch Slim, PT-02
- 5. Patch Corner, PT-06
- 6. Patch Regular Open R, PT-08

2

Dashed lines indicate the location of the connectors, which are used to join all sofa modules.

3

All sofas are completed with either an open End Module or an Armrest. These modules can only be used at the ends of your configuration.