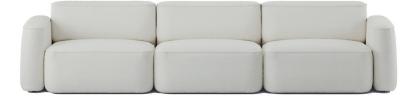

# Regular

Patch 3-seater W338,5 x D103 x H74

Patch config. B W338,5 x D165 x H74

Patch config. D W321 x D200,5 x H74

Create your own Patch Sofa Configuration by following the guidelines on the next page

1

The configurations are always read from left to right as in the example below