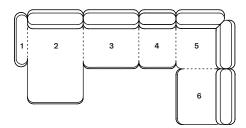

Patch 3-seater W338,5 x D103 x H74

Patch config. B W338,5 x D165 x H74

Patch config. D W321 x D200,5 x H74

Create your own Patch Sofa Configuration by following the guidelines on the next page

1

The configurations are always read from left to right as in the example below

- 1. Patch Armrest L, PT-04
- 2. Patch Chaise, PT-03
- 3. Patch Regular, PT-01
- 4. Patch Slim, PT-02
- 5. Patch Corner, PT-06
- 6. Patch Regular Open R, PT-08

2

Dashed lines indicate the location of the connectors, which are used to join all sofa modules.

3

All sofas are completed with either an open End Module or an Armrest. These modules can only be used at the ends of your configuration.