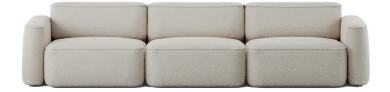

# Ready made sofa configurations

Patch 2-seater Slim W176 x D103 x H74

Patch 3-seater Slim W241 x D103 x H74

Patch config. A W338,5 x D165 x H74

Patch config. C W321 x D200,5 x H74

Patch 2-seater W241 x D103 x H74

Patch 3-seater W338,5 x D103 x H74

Patch config. B W338,5 x D165 x H74

Patch config. D W321 x D200,5 x H74

Create your own Patch Sofa Configuration by following the guidelines on the next page

1

The configurations are always read from left to right as in the example below