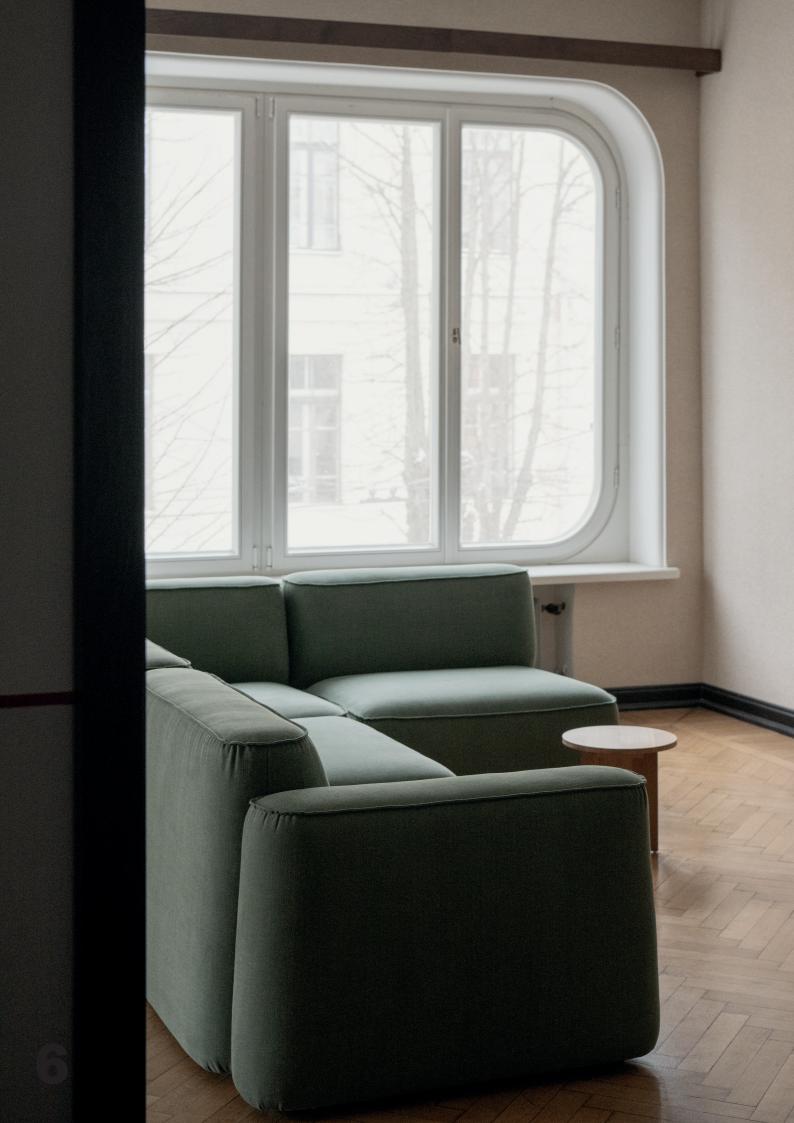

M Patch Sofa System

M Patch Sofa System

M Patch Sofa System

A modular sofa system with just the right amount of charisma, the voluminous modules that make up a Patch configuration offer exceptional comfort without ever dominating a room.

Based on a pocket spring construction which greatly reduces the amount of oilbased materials in its makeup, Patch is a welcoming seating solution for any environment.