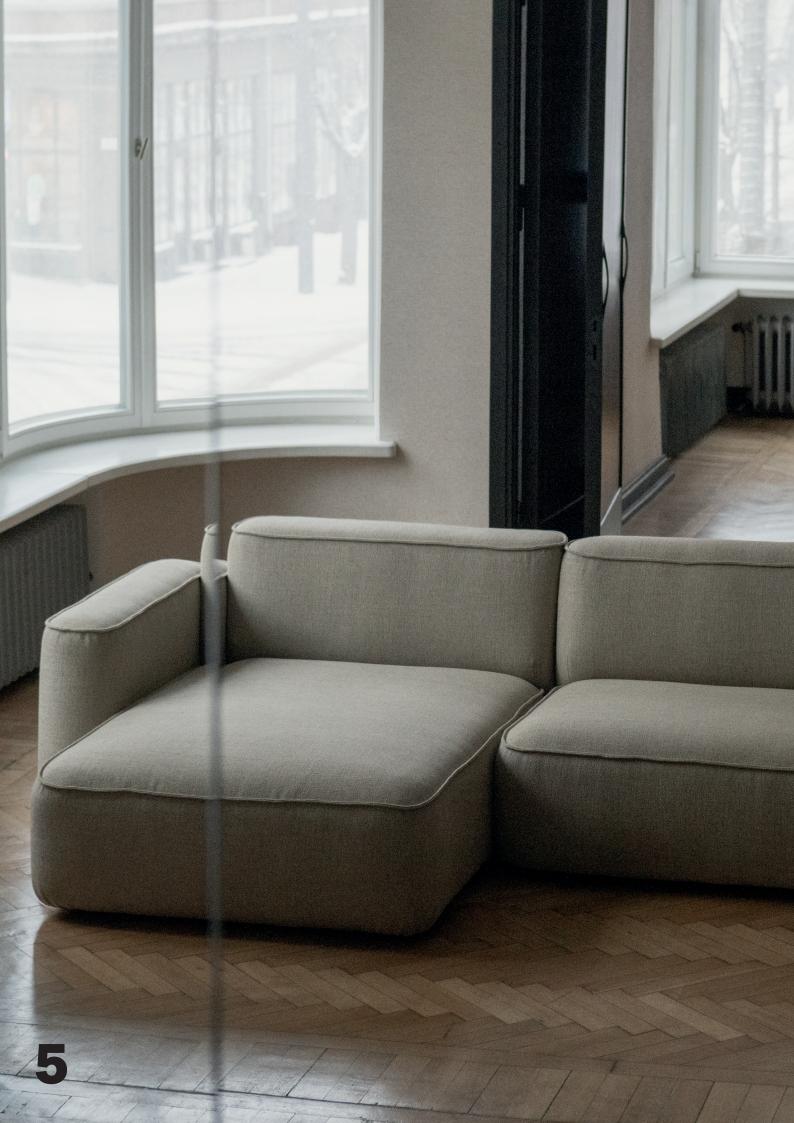

M Patch Sofa System

M Patch Sofa System

M Patch Sofa System

A modular sofa system with just the right amount of charisma, the voluminous modules that make up a Patch configuration offer exceptional comfort without ever dominating a room.

Based on a pocket spring construction which greatly reduces the amount of oilbased materials in its makeup, Patch is a welcoming seating solution for any environment.