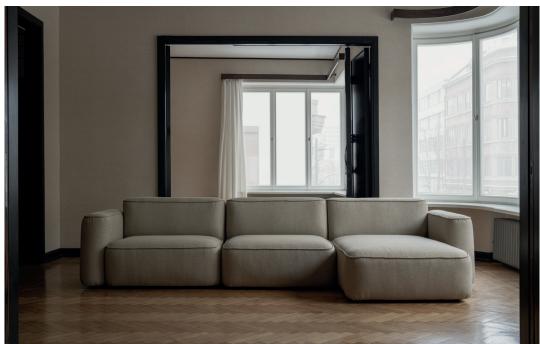

M Patch Sofa System

M Patch Sofa System

M Patch Sofa System

A modular sofa system with just the right amount of charisma, the voluminous modules that make up a Patch configuration offer exceptional comfort without ever dominating a room.

Based on a pocket spring construction which greatly reduces the amount of oilbased materials in its makeup, Patch is a welcoming seating solution for any environment.

Patch 3-seater W338,5 x D103 x H74

Patch config. B W338,5 x D165 x H74

Patch config. D W321 x D200,5 x H74

Create your own Patch Sofa Configuration by following the guidelines on the next page

1

The configurations are always read from left to right as in the example below