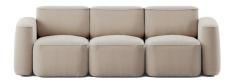

## Slim

# Ready made sofa configurations

Patch 2-seater Slim W176 x D103 x H74

Patch 3-seater Slim W241 x D103 x H74

Patch config. A W338,5 x D165 x H74

Patch config. C W321 x D200,5 x H74

Patch 2-seater W241 x D103 x H74